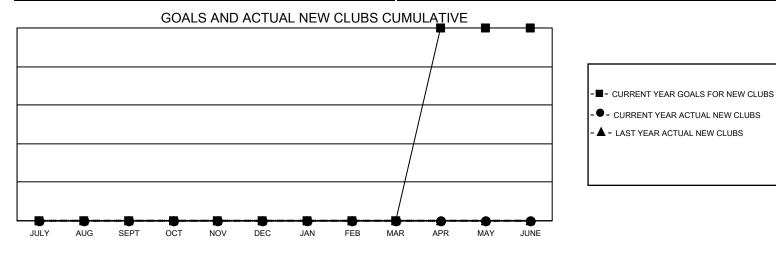

## Multiple District 39

| LOCATION: IDAHO |
|-----------------|

|                       |               |           |               | ır                    |                           |                         |                                                    |
|-----------------------|---------------|-----------|---------------|-----------------------|---------------------------|-------------------------|----------------------------------------------------|
| Clubs                 |               |           | Members       |                       |                           |                         |                                                    |
| RESULTS FOR 2022-2023 |               |           |               | RESULTS FOR 2022-2023 |                           |                         |                                                    |
| QUARTER               | NEW CLUB GOAL | NEW CLUBS | DROPPED CLUBS | QUARTER               | MEMBER GROWTH NET<br>GOAL | MEMBER GROWTH<br>ACTUAL | DROPPED<br>MEMBERS ACTUAL<br>(including transfers) |
| JULY/AUG/SEPT         | 0             | 0         | 0             | JULY/AUG/SE           | PT 25                     | 19                      | 19                                                 |
| OCT/NOV/DEC           | 0             | 0         | 0             | OCT/NOV/DE            | C 25                      | 0                       | 0                                                  |
| JAN/FEB/MAR           | 0             | 0         | 0             | JAN/FEB/MAR           | 25                        | 0                       | 0                                                  |
| APR/MAY/JUNE          | 1             | 0         | 0             | APR/MAY/JUN           | NE 25                     | 0                       | 0                                                  |