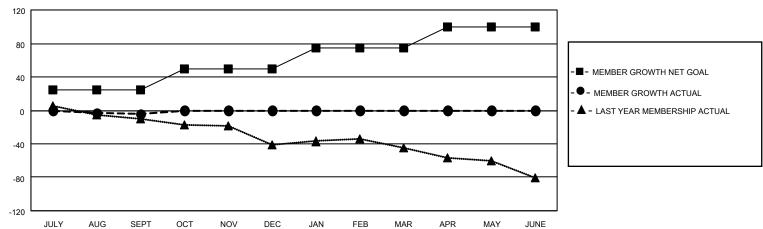

## Multiple District 39

| LOCATION: IDAHO |
|-----------------|

|                       |               |           |               | ır                    |                           |                         |                                                    |
|-----------------------|---------------|-----------|---------------|-----------------------|---------------------------|-------------------------|----------------------------------------------------|
| Clubs                 |               |           | Members       |                       |                           |                         |                                                    |
| RESULTS FOR 2022-2023 |               |           |               | RESULTS FOR 2022-2023 |                           |                         |                                                    |
| QUARTER               | NEW CLUB GOAL | NEW CLUBS | DROPPED CLUBS | QUARTER               | MEMBER GROWTH NET<br>GOAL | MEMBER GROWTH<br>ACTUAL | DROPPED<br>MEMBERS ACTUAL<br>(including transfers) |
| JULY/AUG/SEPT         | 0             | 0         | 0             | JULY/AUG/SE           | PT 25                     | 19                      | 19                                                 |
| OCT/NOV/DEC           | 0             | 0         | 0             | OCT/NOV/DE            | C 25                      | 0                       | 0                                                  |
| JAN/FEB/MAR           | 0             | 0         | 0             | JAN/FEB/MAR           | 25                        | 0                       | 0                                                  |
| APR/MAY/JUNE          | 1             | 0         | 0             | APR/MAY/JUN           | NE 25                     | 0                       | 0                                                  |